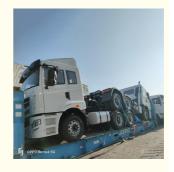

OOG SHIPPING

Including Frame container shipping, open top container shipping, about this kind of service, The size and photo of the commodity

should be offered by shipper, then we can work out the minimized cost and totally safe scheme within 2 hours. About this kind of

containers, we must pay attention on the commodity fasten and bundles. OOG Shipping from China Expert to Worldwide.

OOG shipping is the short of out of gauge shipping, include the frame container shipping,open top container shipping, flat container shipping and so on. Open top container mainly transport the over-height commodities or it is not easy to stuff or discharge conventional container, such as large machinery, large equipment, metal pipes, glass and other commodities. Flat containers/Frame containers)mainly transport the over-width /over-height/overweight commodities. Such as perto equipment,boiler, steel, truck, and so on.

#### **BBK SHIPPING**

It is suitable for all over-length, over-width and over-height commodity, it use 2 or more flat rack containers as bed. Such as engineering machinery, petrol equipment, mining equipment, truck and so on.