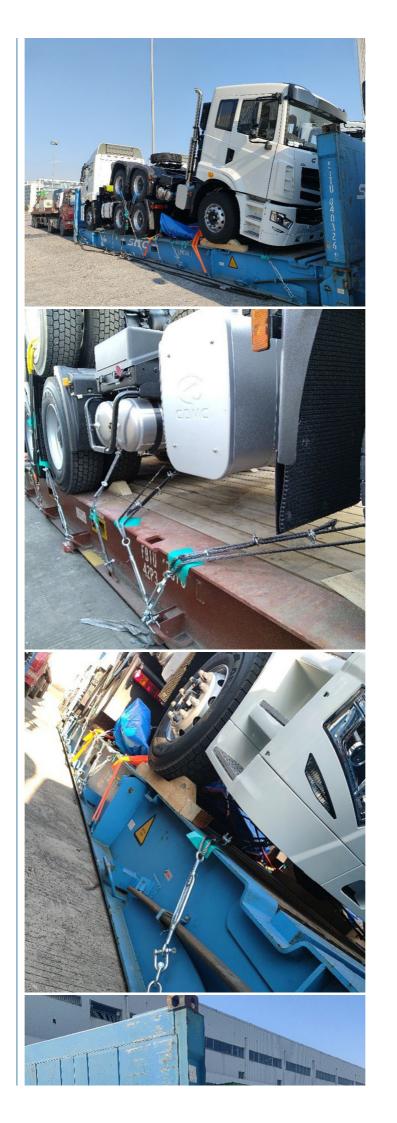

OOG SHIPPING

Including Frame container shipping, open top container shipping, about this kind of service, The size and photo of the commodity

should be offered by shipper, then we can work out the minimized cost and totally safe scheme within 2 hours. About this kind of

containers, we must pay attention on the commodity fasten and bundles. OOG Shipping from China Expert to Worldwide.

OOG shipping is the short of out of gauge shipping, include the frame container shipping,open top container shipping, flat container shipping and so on. Open top container mainly transport the over-height commodities or it is not easy to stuff or discharge conventional container, such as large machinery, large equipment, metal pipes, glass and other commodities. Flat containers/Frame containers)mainly transport the over-width /over-height/overweight commodities. Such as perto equipment,boiler, steel, truck, and so on.

#### **BBK SHIPPING**

It is suitable for all over-length, over-width and over-height commodity, it use 2 or more flat rack containers as bed. Such as engineering machinery, petrol equipment, mining equipment, truck and so on.

BBK shipping is one of our company highlights business, that is combined number of flat containers into a pallet then put the commodities on it. Under normal circumstances, if the size of the goods is too large (width and height is more than 4M, the length is more than 12M) to block the hanging point, or the weight (container weight plus cargo weight is more than 50T) beyond the pier gantry crane range is too dangerous, that we can choose BBK shipping. For the oversize and overweight commodities. There is two