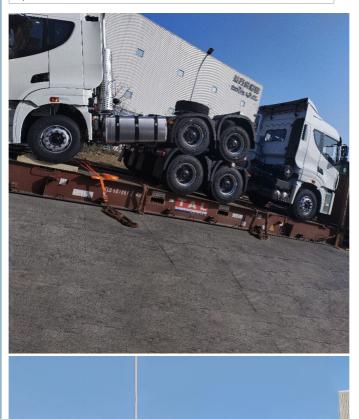

OOG SHIPPING

Including Frame container shipping, open top container shipping, about this kind of service, The size and photo of the commodity

should be offered by shipper, then we can work out the minimized cost and totally safe scheme within 2 hours. About this kind of

containers, we must pay attention on the commodity fasten and bundles. OOG Shipping from China Expert to Worldwide.

OOG shipping is the short of out of gauge shipping, include the frame container shipping,open top container shipping, flat container shipping and so on. Open top container mainly transport the over-height commodities or it is not easy to stuff or discharge conventional container, such as large machinery, large equipment, metal pipes, glass and other commodities. Flat containers/Frame containers)mainly transport the over-width /over-height/overweight commodities. Such as perto equipment,boiler, steel, truck, and so on.

#### **BBK SHIPPING**

It is suitable for all over-length, over-width and over-height commodity, it use 2 or more flat rack containers as bed. Such as engineering machinery, petrol equipment, mining equipment, truck and so on.