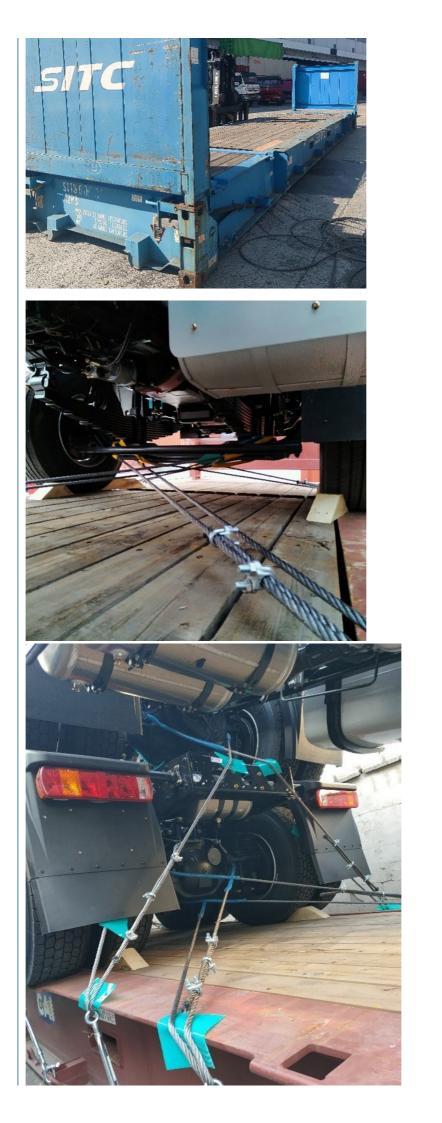

containers, we must pay attention on the commodity fasten and bundles. OOG Shipping from China Expert to Worldwide.

OOG shipping is the short of out of gauge shipping, include the frame container shipping,open top container shipping, flat container shipping and so on. Open top container mainly transport the over-height commodities or it is not easy to stuff or discharge conventional container, such as large machinery, large equipment, metal pipes, glass and other commodities. Flat containers/Frame containers)mainly transport the over-width /over-height/overweight commodities. Such as perto equipment,boiler, steel, truck, and so on.

#### **BBK SHIPPING**

It is suitable for all over-length, over-width and over-height commodity, it use 2 or more flat rack containers as bed. Such as engineering machinery, petrol equipment, mining equipment, truck and so on.

BBK shipping is one of our company highlights business, that is combined number of flat containers into a pallet then put the commodities on it. Under normal circumstances, if the size of the goods is too large (width and height is more than 4M, the length is more than 12M) to block the hanging point, or the weight (container weight plus cargo weight is more than 50T) beyond the pier gantry crane range is too dangerous, that we can choose BBK shipping. For the oversize and overweight commodities. There is two