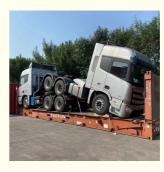

OOG SHIPPING

Including Frame container shipping, open top container shipping, about this kind of service, The size and photo of the commodity

should be offered by shipper, then we can work out the minimized cost and totally safe scheme within 2 hours. About this kind of

containers, we must pay attention on the commodity fasten and bundles. OOG Shipping from China Expert to Worldwide.

OOG shipping is the short of out of gauge shipping, include the frame container shipping,open top container shipping, flat container shipping and so on. Open top container mainly transport the over-height commodities or it is not easy to stuff or discharge conventional container, such as large machinery, large equipment, metal pipes, glass and other commodities. Flat containers/Frame containers)mainly transport the over-width /over-height/overweight commodities. Such as perto equipment,boiler, steel, truck, and so on.

#### **BBK SHIPPING**

It is suitable for all over-length, over-width and over-height commodity, it use 2 or more flat rack containers as bed. Such as engineering machinery, petrol equipment, mining equipment, truck and so on.