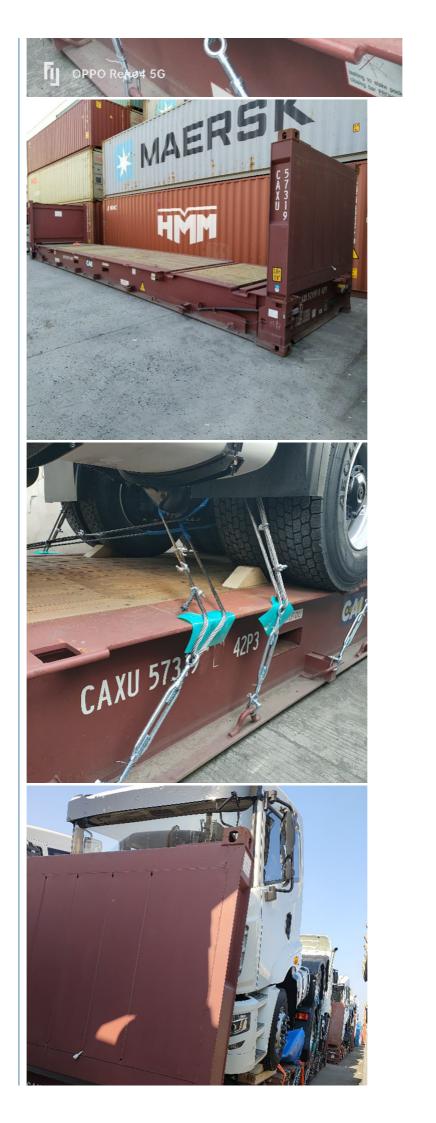

containers, we must pay attention on the commodity fasten and bundles. OOG Shipping from China Expert to Worldwide.

OOG shipping is the short of out of gauge shipping, include the frame container shipping,open top container shipping, flat container shipping and so on. Open top container mainly transport the over-height commodities or it is not easy to stuff or discharge conventional container, such as large machinery, large equipment, metal pipes, glass and other commodities. Flat containers/Frame containers)mainly transport the over-width /over-height/overweight commodities. Such as perto equipment,boiler, steel, truck, and so on.

#### **BBK SHIPPING**

It is suitable for all over-length, over-width and over-height commodity, it use 2 or more flat rack containers as bed. Such as engineering machinery, petrol equipment, mining equipment, truck and so on.

BBK shipping is one of our company highlights business, that is combined number of flat containers into a pallet then put the commodities on it. Under normal circumstances, if the size of the goods is too large (width and height is more than 4M, the length is more than 12M) to block the hanging point, or the weight (container weight plus cargo weight is more than 50T) beyond the pier gantry crane range is too dangerous, that we can choose BBK shipping. For the oversize and overweight commodities. There is two